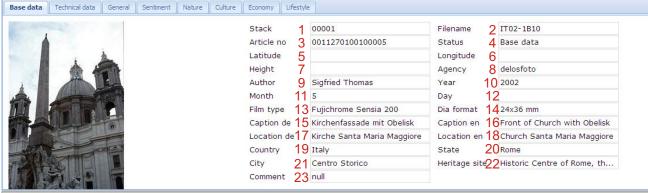

#### 3.1

Fertig

Inputfields Basic data

Navigation in inputfields happens with "enter key= Return" along the given order or rather with the mouse (during selective choice).

| Field 1<br>Field 2<br>Field 3<br>Field 4<br>Field 5<br>Field 6<br>Field 7<br>Field 8<br>Field 9<br>Field 10<br>Field 10<br>Field 11<br>Field 12<br>Field 13<br>Field 14<br>Field 15<br>Field 16<br>Field 17<br>Field 18<br>Field 19<br>Field 20<br>Field 21<br>Field 22 | Month<br>Day<br>Film type<br>Dia format<br>Caption de<br>Caption en<br>Location de<br>Location en<br>Country<br>State<br>City<br>Heritage site | Stack number, generated by delosfoto during the import<br>Inscribed from delivered data by delosfoto during the import<br>Automatically generated from "Agency", "Country", "State" and "City" by committing<br>Shows the status of the picture<br>Import just for digital photos with integrated GPS<br>Import just for digital photos with integrated GPS<br>Import just for digital photos with integrated GPS<br>Photo stock agency, administration limited to the number of 999<br>First name and last name of the author<br>Year of origin<br>Day of origin<br>Film type used for production<br>Size of original image<br>Accurate description of visual content German<br>Accurate description of visual content English<br>Addition/exemplification for caption German<br>Addition/exemplification for caption English<br>State according to the UN definition in which the picture was taken<br>Federal state of the accordant state<br>City or village of the accordant federal state<br>UNESCO-world culture heritage (if applicable) |
|-------------------------------------------------------------------------------------------------------------------------------------------------------------------------------------------------------------------------------------------------------------------------|------------------------------------------------------------------------------------------------------------------------------------------------|--------------------------------------------------------------------------------------------------------------------------------------------------------------------------------------------------------------------------------------------------------------------------------------------------------------------------------------------------------------------------------------------------------------------------------------------------------------------------------------------------------------------------------------------------------------------------------------------------------------------------------------------------------------------------------------------------------------------------------------------------------------------------------------------------------------------------------------------------------------------------------------------------------------------------------------------------------------------------------------------------------------------------------------------------|
| Field 22                                                                                                                                                                                                                                                                | Heritage site                                                                                                                                  | UNESCO-world culture heritage (if applicable)                                                                                                                                                                                                                                                                                                                                                                                                                                                                                                                                                                                                                                                                                                                                                                                                                                                                                                                                                                                                    |
| Field 23                                                                                                                                                                                                                                                                | Comment                                                                                                                                        | Internal processing notes                                                                                                                                                                                                                                                                                                                                                                                                                                                                                                                                                                                                                                                                                                                                                                                                                                                                                                                                                                                                                        |