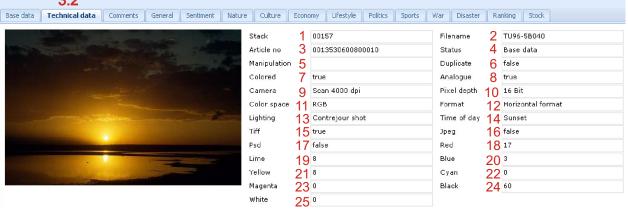

Entry boxes "Technical data"

Navigation within entry boxes by "Enter key = Return" along the given order or by mouse (in case of directed choice)

| Field 1<br>Field 2<br>Field 3<br>Field 4                                                                                                                                                                                                             | Stack<br>Filename<br>Article no<br>Status                    | Stack number, generated by delosfoto during the import<br>Inscribed from the delivered data by delosfoto during the import<br>Automatically generated from "Agency", "Country", "State" and "City" while committing<br>Shows the status of the picture                                                                                                                                                                                                                                                                                                                                                                                                                                                                                                                                                                                                                                                                                                                                                                                                                                                                                                          |
|------------------------------------------------------------------------------------------------------------------------------------------------------------------------------------------------------------------------------------------------------|--------------------------------------------------------------|-----------------------------------------------------------------------------------------------------------------------------------------------------------------------------------------------------------------------------------------------------------------------------------------------------------------------------------------------------------------------------------------------------------------------------------------------------------------------------------------------------------------------------------------------------------------------------------------------------------------------------------------------------------------------------------------------------------------------------------------------------------------------------------------------------------------------------------------------------------------------------------------------------------------------------------------------------------------------------------------------------------------------------------------------------------------------------------------------------------------------------------------------------------------|
| Field 5<br>Field 7<br>Field 8<br>Field 9<br>Field 10<br>Field 11<br>Field 12<br>Field 13<br>Field 14<br>Field 15<br>Field 15<br>Field 16<br>Field 17<br>Field 18<br>Field 19<br>Field 20<br>Field 21<br>Field 22<br>Field 23<br>Field 24<br>Field 25 | Tiff<br>Jpeg<br>Psd<br>Red<br>Lime<br>Blue<br>Yellow<br>Cyan | For a manipulated picture, choose here the kind of manipulation.<br>Always enter "false"<br>"True" for coloured picture<br>If the original were transmitted to delosfoto, the is entry "true"<br>Choose a camera from the table<br>Choose the colour depth of the digital data from the table<br>Choose the colour space of the digital data from table<br>Choose the format of picture from table<br>Choose the format of picture from table<br>Choose the lightning conditions during the shoot from table<br>Choose the lightning conditions during the shoot from table<br>Choose time of day during the shoot from table<br>If the digital data is a TIFF-Data, enter "true"<br>If the digital data is a PSD-Data, enter "true"<br>If the digital data is a PSD-Data, enter "true"<br>Percentage of pixel for colour red<br>Percentage of pixel for colour green<br>Percentage of pixel for colour gen<br>Percentage of pixel for colour yellow<br>Percentage of pixel for colour cyan<br>Percentage of pixel for colour magenta<br>Percentage of pixel for colour magenta<br>Percentage of pixel for colour black<br>Percentage of pixel for colour white |
|                                                                                                                                                                                                                                                      |                                                              |                                                                                                                                                                                                                                                                                                                                                                                                                                                                                                                                                                                                                                                                                                                                                                                                                                                                                                                                                                                                                                                                                                                                                                 |

- 2.1 Direct entry into the data base 3.2 "Technical data" Characteristics
- Field 1 The boxes 1-4 cannot be edited.

Field 4

Field 5 A manipulated picture has to be marked. Every manipulation being concealed is a fraud.

Field 8 The entry "true" within the box "Analogue" means that the picture is stored by delosfoto.

Field 13 It is always an against-the-light photography, if you can see the sun in the picture.

Field 14 A sunset can also be an interessting cloud formation without a direct view to the sun.

Field 15 When inscibing a picture for the first time, it makes sense to choose only one of the classifications "TIFF", Field 16 "JPEG" and "PSD". Other data formats will be added by an assistant of delosfoto. We do not accept other data

Field 17 formats as TIFF, JPEG or PSD for the import into data base.

Field 18 The boxes for the colour values are already being generated during the import into the data base; that is the reason why the entries display during the first insciption of a picture and cannot be edited. Field 25