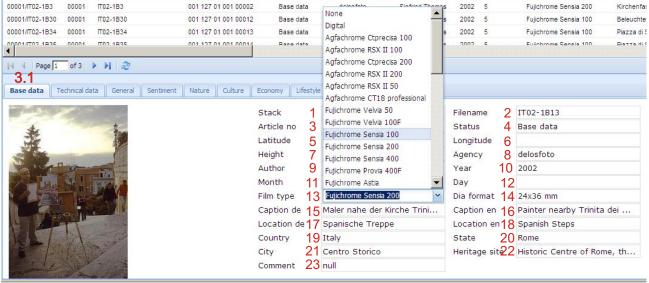

Fertig

Table (extract) "film type"

Navigation within the chosen table by mouse or arrow keys

Navigation within the entry boxes by "Enter key = Return" along the given order or rather by mouse (in case of directed choice)

- 2.1 Direct entry into the data base
   3.1 "Base data" Characteristics
- Field 13 For pictures only available in digital format choose "Digital".
  Field 14 For pictures only available in digital format choose "Digital".
  The entries are being analysed and entail an accordant classification note within the display of search results.
- Field 15 "Caption" describes the visual character of the picture: Field 16 Example on page 2: Front of a Church, Obelisk Example on page 5: White Church, Blue Sea
  - Example on page 5: Flowerage
- Field 17 The field "Location" offers additional information:
  Field 18 Example on page 2: detailed description and the name of the church Example on page 5: "Cyclades" is an established term, as well as "Caldera". Established historical terms like "Cappadocia" or landscapes as "Odenwald" are always to be listed. Example on page 5: subdivision in ordinary items, for example: house plant garden plant wild plant Example on page 6: If a term is common in the national language, it can be inserted here.