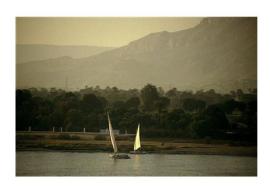

The picture displays an extract of all available information.

| E              | Base data                 |
|----------------|---------------------------|
| Stack          | 00013                     |
| Filename       | AE03-5-B30                |
| Article number | 001 316 27 001 00032      |
| Status         | Tagged                    |
| Latitude       |                           |
| Longitude      |                           |
| Height         |                           |
| Agency         | delosfoto                 |
| Author         | Sigfried Thomas           |
| Year           | 2003                      |
| Month          | 10                        |
| Day            |                           |
| Film type      | Fujichrome Sensia 200     |
| Dia format     | 24x36 mm                  |
| Caption de     | Feluken auf dem Nil       |
| Caption en     | Felucca on the River Nile |
| Location de    |                           |
| Location en    |                           |
| Country        | Egypt                     |
| State          | Luxor                     |
| City           | Luxor                     |
| Heritage site  |                           |
| Comment        |                           |