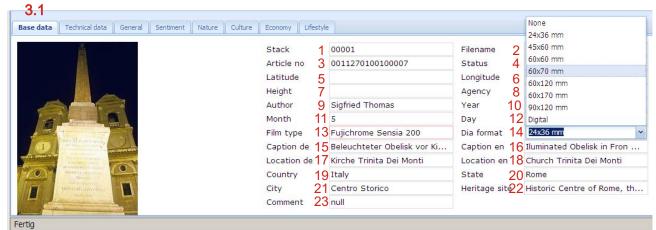

## delos foto Imagine the world

.

Table (extract) "filmformat"

Navigation in chosen table is raised by mouse or with the arrow key

Navigation in inputboxes by "enter key = Return" along the given order or rather with the mouse (during selective choice)

- 2.1 Direct entry into the data base
   3.1 "Base data" Characteristics
- Field 13 For pictures only available in digital format choose "Digital".
  Field 14 For pictures only available in digital format choose "Digital".
  The entries are being analysed and entail an accordant classification note within the display of search results.
- Field 15 "Caption" describes the visual character of the picture: Field 16 Example on page 2: Front of a Church, Obelisk Example on page 5: White Church, Blue Sea
  - Example on page 5: Flowerage
- Field 17 The field "Location" offers additional information:
  Field 18 Example on page 2: detailed description and the name of the church Example on page 5: "Cyclades" is an established term, as well as "Caldera". Established historical terms like "Cappadocia" or landscapes as "Odenwald" are always to be listed. Example on page 5: subdivision in ordinary items, for example: house plant garden plant wild plant Example on page 6: If a term is common in the national language, it can be inserted here.