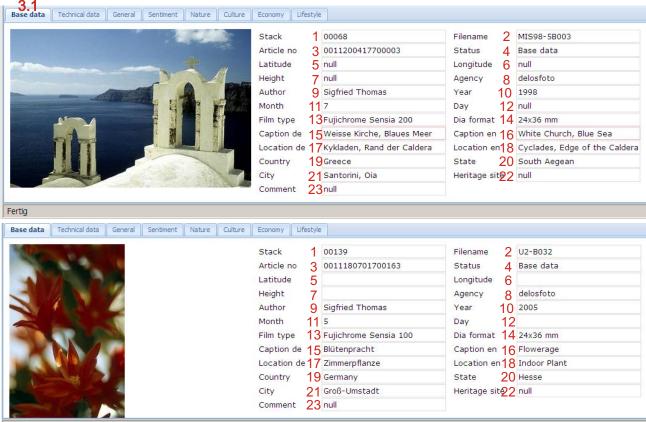

#### 3.1

Fertig

Inputfields Basic data

Navigation in inputfields happens with "enter key= Return" along the given order or rather with the mouse (during selective choice).

| Field 1<br>Field 2<br>Field 3<br>Field 4<br>Field 5<br>Field 6<br>Field 7<br>Field 8<br>Field 9<br>Field 10<br>Field 10<br>Field 11<br>Field 12<br>Field 13<br>Field 14<br>Field 15<br>Field 16<br>Field 17<br>Field 18<br>Field 19<br>Field 20<br>Field 21<br>Field 22 | Month<br>Day<br>Film type<br>Dia format<br>Caption de<br>Caption en<br>Location de<br>Location en<br>Country<br>State<br>City<br>Heritage site | Stack number, generated by delosfoto during the import<br>Inscribed from delivered data by delosfoto during the import<br>Automatically generated from "Agency", "Country", "State" and "City" by committing<br>Shows the status of the picture<br>Import just for digital photos with integrated GPS<br>Import just for digital photos with integrated GPS<br>Import just for digital photos with integrated GPS<br>Photo stock agency, administration limited to the number of 999<br>First name and last name of the author<br>Year of origin<br>Day of origin<br>Film type used for production<br>Size of original image<br>Accurate description of visual content German<br>Accurate description of visual content English<br>Addition/exemplification for caption German<br>Addition/exemplification for caption English<br>State according to the UN definition in which the picture was taken<br>Federal state of the accordant state<br>City or village of the accordant federal state<br>UNESCO-world culture heritage (if applicable) |
|-------------------------------------------------------------------------------------------------------------------------------------------------------------------------------------------------------------------------------------------------------------------------|------------------------------------------------------------------------------------------------------------------------------------------------|--------------------------------------------------------------------------------------------------------------------------------------------------------------------------------------------------------------------------------------------------------------------------------------------------------------------------------------------------------------------------------------------------------------------------------------------------------------------------------------------------------------------------------------------------------------------------------------------------------------------------------------------------------------------------------------------------------------------------------------------------------------------------------------------------------------------------------------------------------------------------------------------------------------------------------------------------------------------------------------------------------------------------------------------------|
| Field 22                                                                                                                                                                                                                                                                | Heritage site                                                                                                                                  | UNESCO-world culture heritage (if applicable)                                                                                                                                                                                                                                                                                                                                                                                                                                                                                                                                                                                                                                                                                                                                                                                                                                                                                                                                                                                                    |
| Field 23                                                                                                                                                                                                                                                                | Comment                                                                                                                                        | Internal processing notes                                                                                                                                                                                                                                                                                                                                                                                                                                                                                                                                                                                                                                                                                                                                                                                                                                                                                                                                                                                                                        |

2.1 Direct entry into the data base 3.1 "Base data" Explanation Field 1 Stack Field 2 Filename Maximal 12 signs if analogue; numerics, letters, special signs only "\_" or " /" Field 3 Article no Field 4 Status Field 5 Format has to be clarified Latitude Field 6 Longitude Format has to be clarified Field 7 Format has to be clarified Height Field 8 Agency Field 9 Author First name, last name Field 10 Year Field 11 Month Field 12 Day Field 13 Film type Field 14 Dia format Field 15 Caption de Only German umlauts and English ABC Field 16 Only German umlauts and English ABC Caption en Field 17 Only german umlauts and English ABC Location de Field 18 Location en Only German umlauts and English ABC Field 19 Country Field 20 State Field 21 City Field 22 Heritage site Only for contents described by UNESCO Editing note, always begins with "Editing, ..." Field 23 Comment If you think that the assistants of delosfoto treated your picture in a bad way, please confirm your opinion within this field.

- 2.1 Direct entry into the data base
   3.1 "Base data" Characteristics
- Field 13 For pictures only available in digital format choose "Digital".
  Field 14 For pictures only available in digital format choose "Digital".
  The entries are being analysed and entail an accordant classification note within the display of search results.
- Field 15 "Caption" describes the visual character of the picture: Field 16 Example on page 2: Front of a Church, Obelisk Example on page 5: White Church, Blue Sea
  - Example on page 5: Flowerage
- Field 17 The field "Location" offers additional information:
  Field 18 Example on page 2: detailed description and the name of the church Example on page 5: "Cyclades" is an established term, as well as "Caldera". Established historical terms like "Cappadocia" or landscapes as "Odenwald" are always to be listed. Example on page 5: subdivision in ordinary items, for example: house plant garden plant wild plant Example on page 6: If a term is common in the national language, it can be inserted here.